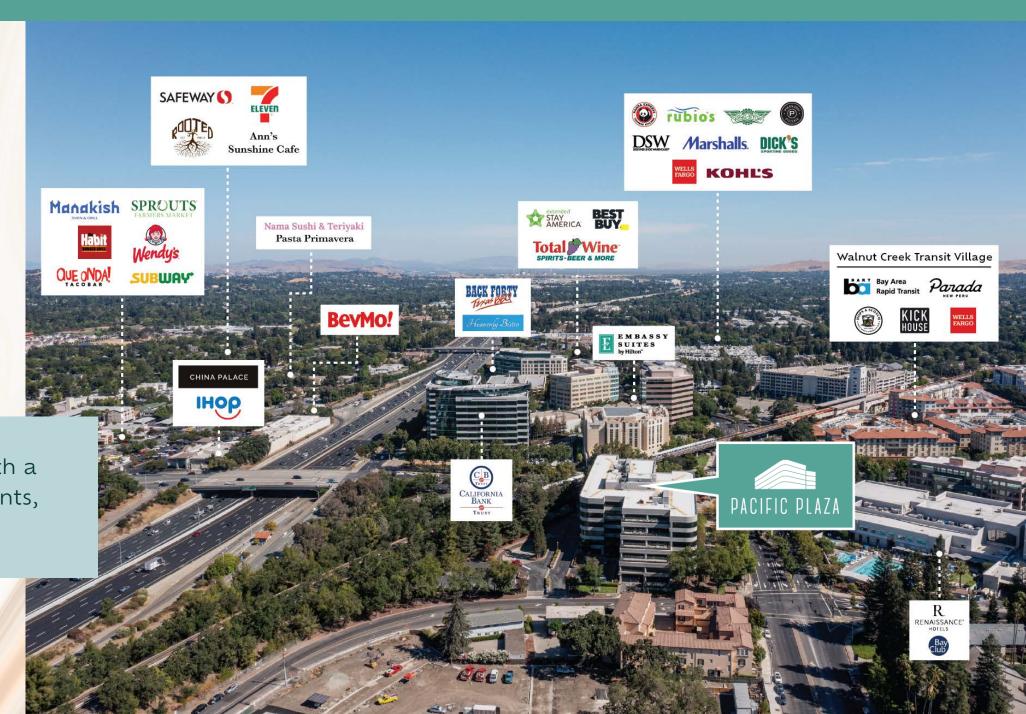

# A well-rounded workday in Walnut Creek

Pacific Plaza keeps tenants connected to their city, with a prime location chosen for its diverse array of restaurants, retail and hotels plus streamlined freeway access.